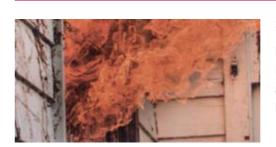

#### **SELF EXTINGUISHING**

REHAU uPVC is classified as a high-impact resistant material. It is notably difficult to ignite and will self-extinguish when the source of heat is removed.

#### NO ROTTING, NO CORROSION, NO PAINTING

Unlike other materials, **REHAU uPVC profiles** are rott-proof and resistant to atmospheric pollution, including a range of acids and alkalis. This also means they will never rot in the manner of wooden frames over time.