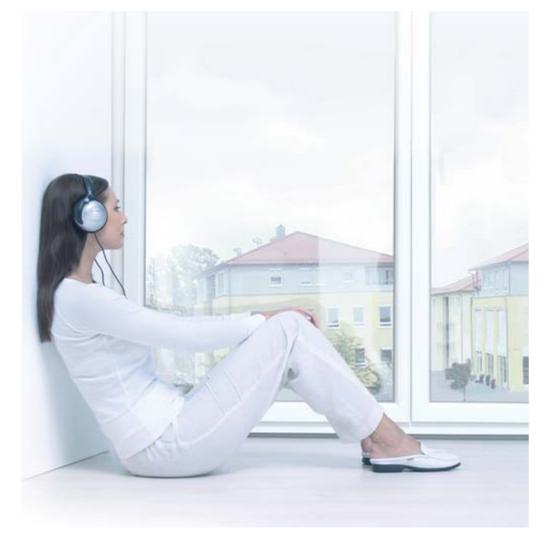

# **EFFECTIVE SOUND INSULATION**

#### INGENIOUS DESIGN KEEPING NOISE LOW

To concentrate at work or relax after a hard day, the one factor needed for optimum results is a peaceful and quiet environment.

# Tailor-made noise protection system so nothing can disturb your peaceful world

REHAU Prestige Design is a window system perfectly designed to reduce sound transmission. The dual compression gaskets assure the tightness of the windows and doors.

Combined with suitable glazing and installed in a professional way REHAU windows can achieve a sound reduction of up to 40dB. This easily exceeds the recommended sound – proofing level for sleeping rooms even in busy town centres.

#### **EXCEEDING RECOGNISED STANDARDS**

Combined with suitable glazing, REHAU windows can **insulate interiors from sounds of up to 40 dB**. This easily exceeds the recommended sound-proofing level of 30 dB for sleeping in a residential area.