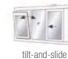

2 window systems, unlimited possibilites!

**Sliding Doors** 

**Sliding Windows** 

tilt-and-turn

folding-sliding

top arch window

**Outward Opening Windows** 

side-hung /

#### **FUSS-FREE MAINTENANCE**

It takes only half as much time to clean tilt-and-turn windows, as their openings allow you to swipe both sides at the same time. Being made of exceptionally durable uPVC, REHAU windows are extremely resistant to pollution, diluted acids and alkalis. No special maintenance regime beyond the use of appropriate standard household cleaners is required. All in all, a REHAU Window System is virtually guaranteed to help you save plenty of time and money over the long duration of its use.

Safe cleaning insideout with tilt-and-turn windows