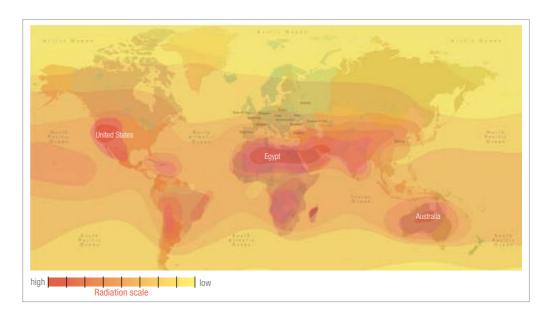

#### **ENERGY-SAVING**

REHAU windows can be installed in regions experiencing up to 180kcal/cm2 per year radiation, such as the Sahara Desert or the Arctic region. They **undergo no physical trace of reduction in rigidity between -30°C and 60°C.** So the conditions of neither the Arctic region nor the Sahara Desert could ever cause a dent in any REHAU profile.

Certain climatic conditions take a toll on buildings. Coastal houses, for instance, should be able to stand up to high wind loads and the corrosive effects of water. Each REHAU Window System is **specially formulated to suit the global spectrum of climates and regions**.