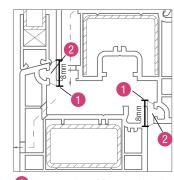

#### **WATER TIGHTNESS**

REHAU windows incorporate an 8mm overlap between frame and sash, as well as dual compression gaskets, to prevent both dust penetration and water infiltration. They boast a proven water tightness of at least 2 litres/min/m² @ 700 Pa (tested in accordance with GB/T7108-2002). So your home stays absolutely dry however heavily it might be raining outside.

1 8mm overlap of frame and sash 2 Duo compression gasket