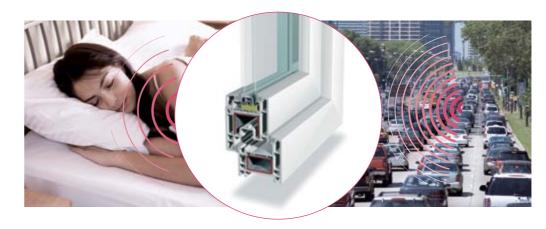

# Tailor-made noise protection system so nothing can disturb your peaceful world

REHAU Prestige Design is a window system perfectly designed to reduce sound transmission. The dual compression gaskets assure the tightness of the windows and doors.

Combined with suitable glazing and installed in a professional way REHAU windows can achieve a sound reduction of up to 40dB. This easily exceeds the recommended sound – proofing level for sleeping rooms even in busy town centres.

#### **EXCEEDING RECOGNISED STANDARDS**

Combined with suitable glazing, REHAU windows can **insulate interiors from sounds of up to 40 dB**. This easily exceeds the recommended sound-proofing level of 30 dB for sleeping in a residential area.