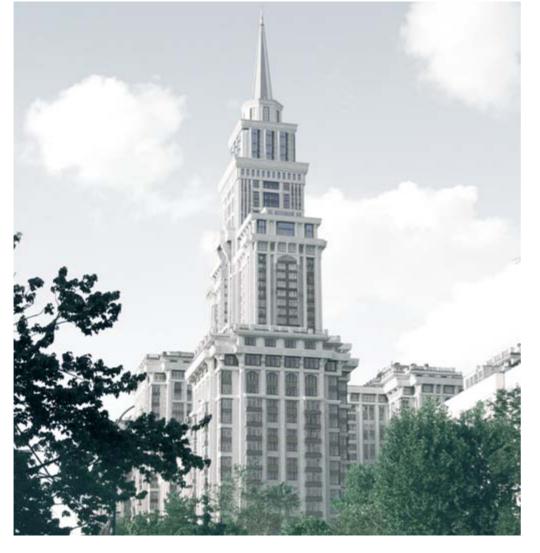

#### LOOKING GOOD AGAINST ALL ODDS

REHAU window system was selected for the Triumph Tower in Moscow, Russia for its long-lasting brilliant white appearance.

RAU-PVC: REHAU's own formulation for window profiles