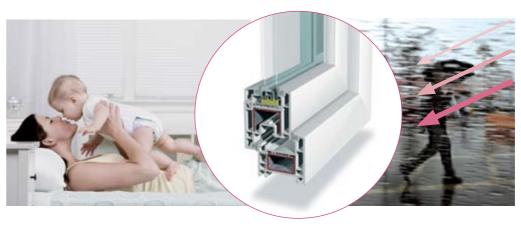

#### **DUST PROOFING**

The sealing in REHAU Window Systems is calibrated to achieve excellent air tightness of less than 0.1 m³/hr/m² @ 10 Pa (tested in accordance with GB/T7107-2002). This effectively stops dust drifting in from the outside, which drastically reduces the time you'll need to spend cleaning your home.

#### **WATER TIGHTNESS**

REHAU windows incorporate an 8mm overlap between frame and sash, as well as dual compression gaskets, to prevent both dust penetration and water infiltration. They boast a proven water tightness of at least 2 litres/min/m² @ 700 Pa (tested in accordance with GB/T7108-2002). So your home stays absolutely dry however heavily it might be raining outside.

1 8mm overlap of frame and sash 2 Duo compression gasket