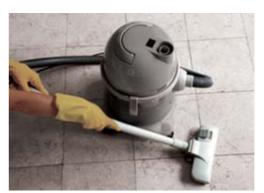

#### **FUSS-FREE MAINTENANCE**

It takes only half as much time to clean tilt-and-turn windows, as their openings allow you to swipe both sides at the same time. Being made of exceptionally durable uPVC, REHAU windows are extremely resistant to pollution, diluted acids and alkalis. No special maintenance regime beyond the use of appropriate standard household cleaners is required. All in all, a REHAU Window System is virtually guaranteed to help you save plenty of time and money over the long duration of its use.

Safe cleaning insideout with tilt-and-turn windows