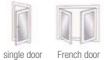

#### **DESIGN FLEXIBILITY**

REHAU offers an advanced range of window styles that can be mixed and matched for new buildings and replacement applications. All styles from inward- to outward opening, single windows to multi light windows with transoms, balcony doors, sliding windows and doors and all combination out of that can be constructed with REHAU systems. Weather it is a folding door or a French door, a tilt and turn or an arched window you are looking for: with REHAU window systems the possibilities are virtually unlimited.

2 window systems, unlimited possibilites!

**Sliding Doors** 

**Sliding Windows** 

tilt-and-turn

folding-sliding

top arch window

**Outward Opening Windows** 

side-hung /