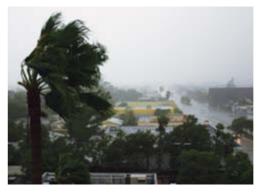

#### HIGH WIND LOAD PERFORMANCE

The wind load capacities of REHAU Window Systems have been verified at a range of 3500 - 6300 Pa (tested in accordance with GB/T7106-2002 and at estimated windspeeds of 270 - 380 km/h). In other words, REHAU windows are built to withstand the gustiest wind conditions, which makes them an ideal choice in highrises and coastal areas.

Able to withstand windspeeds up to 6300 Pa and signal 9\* typhoon!

REHAU windows are resilient enough to shield you from even typhoons, ensuring safety and security indoors.

8

<sup>\*</sup> According to Taiwan's storm surge classification system for the country