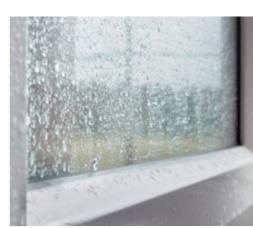

#### **WATER TIGHTNESS**

REHAU windows incorporate an 8mm overlap between frame and sash, as well as dual compression gaskets, to prevent both dust penetration and water infiltration. They boast a proven water tightness of at least 2 litres/min/m² @ 700 Pa (tested in accordance with GB/T7108-2002). So your home stays absolutely dry however heavily it might be raining outside.