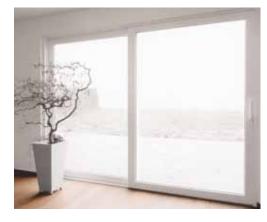

### SLEEK AND SOLID WINDOWS THAT ARE A BREEZE TO INSTALL

Improved multi-chamber design
 Enlarged reinforcement chamber
 Welded corners
 Protective seals
 Easy glazing
 Smooth and effortless operation
 In-board eurogrove
 Effective sealing

REHAU Euro-Design Slide

**REHAU-Prestige-Design** 

|                    | REHAU uPVC                                                                                                      | Aluminum                                                                             | Wood                                 |
|--------------------|-----------------------------------------------------------------------------------------------------------------|--------------------------------------------------------------------------------------|--------------------------------------|
| Thermal Insulation | Very good. Heat losses are<br>reduced due to wider profile<br>depth & multi chamber<br>section and low K value. | Poor. Being a metal it has a poor thermal insulation, and high thermal conductivity. | Fair                                 |
| Eco-friendliness   | Excellent                                                                                                       | Require 7.5 times the energy than that required to manufacture uPVC.                 | -                                    |
| Maintenance        | Very low maintenance required                                                                                   | Low maintenance required.<br>Corrodes easily.                                        | Require regular painting & polishing |
| Sound              | 35% better insulation                                                                                           | Fair                                                                                 | Fair                                 |

#### **UNRIVALLED BENEFITS + EASY INSTALLATION**

With REHAU Euro-Design Slide and REHAU Prestige-Design, customers have a comprehensive range of sleek casement, sliding and tilt-and-turn windows to choose from. And because these different systems sport a uniform profile depth of 60mm, they can be mixed and matched for side-by-side installation to suit the users' needs or design considerations. This gives REHAU window systems an attractive selling point with homeowners and architects alike.