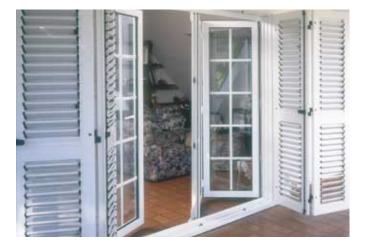

#### **Outward Opening Windows**

slide-hung

folding-sliding

inward span with top arch window

### DELIVERING QUALITY AND PERFORMANCE

When it comes to style and range of windows, REHAU has left few stones unturned. Everything from inward and outward opening windows, single windows to multi light windows with transoms, sliding windows and doors, balcony doors as well as solutions for conservatories. French doors, arched windows, nonrectangular constructions or Georgian bars - the creativity possibilities are virtually unlimited!