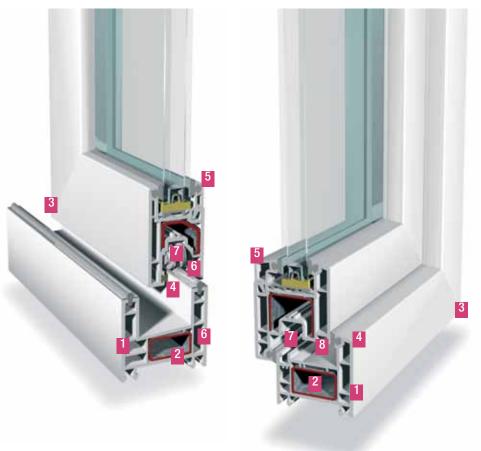

### SLEEK AND SOLID WINDOWS THAT ARE A BREEZE TO INSTALL

Improved multi-chamber design
 Enlarged reinforcement chamber
 Welded corners
 Protective seals
 Easy glazing
 Smooth and effortless operation
 In-board eurogrove
 Effective sealing

#### IMPROVED MULTI-CHAMBER DESIGN

- Reduced sound transmission by upto 40dB due to effective sealing
- Comfort and peace even with the most congested of traffic outside

#### ENLARGED REINFORCEMENT CHAMBER

- Provides resistance to high wind pressure
- Up to 6300 Pa; 270-380km/h of wind resistance
- Accommodates a wide selection of designs
- Suitable for high-rise projects

#### WELDED LEAK-PROOF CORNERS

- Strengthened frames and sashes
- Impede leaks

#### **PROTECTIVE SEALS**

- EPDM dual compression seals act as an excellent barrier against air and sound infiltration
- Allows water to drain efficiently

A 8mm overlap of frame and sashB Gasket

# Max protection against dust and water

35% better sound

insulation\*

\*Compared to standard aluminum windows