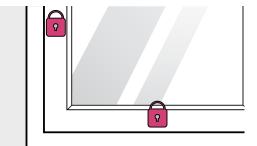

designs
- Suitable for high-rise projects

#### WELDED LEAK-PROOF CORNERS

- Strengthened frames and sashes
- Impede leaks



#### **PROTECTIVE SEALS**

- EPDM dual compression seals act as an excellent barrier against air and sound infiltration
- Allows water to drain efficiently

A 8mm overlap of frame and sashB Gasket

# Max protection against dust and water

35% better sound

insulation\*

\*Compared to standard aluminum windows



#### EXCELLENT THERMAL INSULATION

- Heavily reduced electricity bills
- Prevents heat transfer from inside to outside thereby reducing energy expended to cool your room

## U-value\* of up to 1.6 possible



#### SMOOTH AND EFFORTLESS SLIDING

This is facilitated by:

- Specially formulated aluminium tracks
- Premium quality, durable, low friction rollers



#### **IMPROVED SECURITY**

- Eurogroove positioned through the centre of the sash profile
- Designed with firm locking position for multi-point locking gears, thus enhancing the resistance to forced entry
- Sturdy, steel reinforced profiles made of impacted tested recipe

### Provides strong resistance to forced entry



#### LOW THRESHOLD FOR DOORS

- Low threshold for wheelchair access
- Satisfying most building requirements and regulations

\*U-value is the measure of heat that passes through a window. The lower the U-value, the better the windows. All systems (non-thermally broken) have U-values around 5.

## COMPLETE PROVIDER OF QUALITY SOLUTIONS

### YOUR ONE-STOP SHOP TO EXECUTE PROJECTS END-TO-END

#### REHAU Support for Fabricators and Installers

#### **START-UP**

- Material