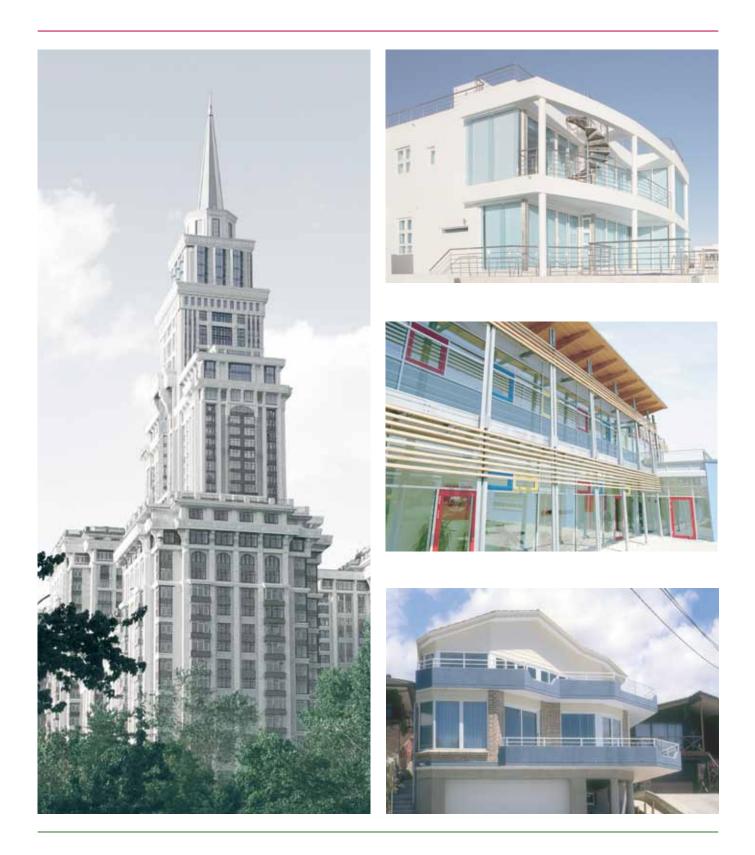

### DELIVERING QUALITY AND PERFORMANCE

When it comes to style and range of windows, REHAU has left few stones unturned. Everything from inward and outward opening windows, single windows to multi light windows with transoms, sliding windows and doors, balcony doors as well as solutions for conservatories. French doors, arched windows, nonrectangular constructions or Georgian bars - the creativity possibilities are virtually unlimited!