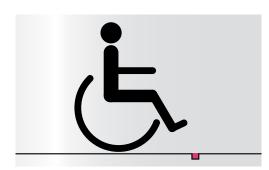

#### LOW THRESHOLD FOR DOORS

- Low threshold for wheelchair access
- Satisfying most building requirements and regulations

\*U-value is the measure of heat that passes through a window. The lower the U-value, the better the windows. All systems (non-thermally broken) have U-values around 5.