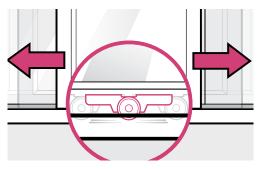

#### LOW THRESHOLD FOR DOORS

- Low threshold for wheelchair access
- Satisfying most building requirements and regulations

\*U-value is the measure of heat that passes through a window. The lower the U-value, the better the windows. All systems (non-thermally broken) have U-values around 5.