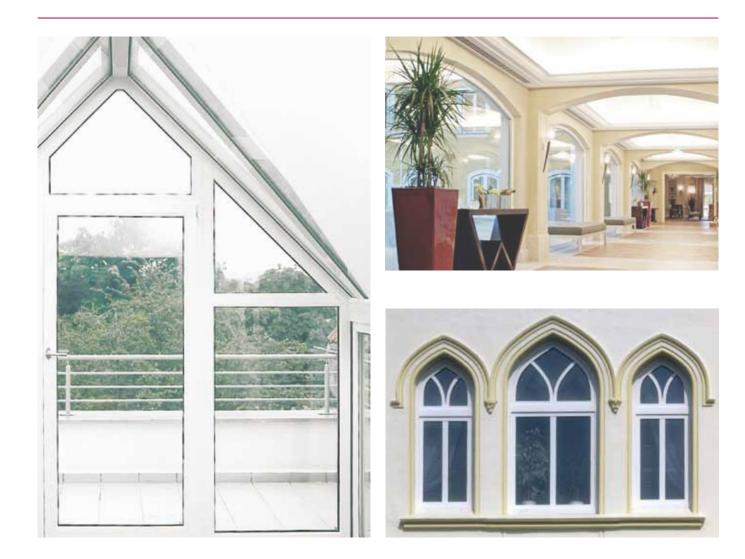

# THE REHAU SHOWCASE

### DELIVERING QUALITY AND PERFORMANCE

When it comes to style and range of windows, REHAU has left few stones unturned. Everything from inward and outward opening windows, single windows to multi light windows with transoms, sliding windows and doors, balcony doors as well as solutions for conservatories. French doors, arched windows, nonrectangular constructions or Georgian bars - the creativity possibilities are virtually unlimited!