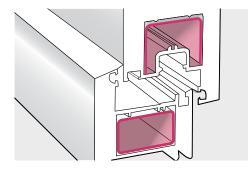

#### WELDED LEAK-PROOF CORNERS

- Strengthened frames and sashes
- Impede leaks

#### **PROTECTIVE SEALS**

- EPDM dual compression seals act as an excellent barrier against air and sound infiltration
- Allows water to drain efficiently

A 8mm overlap of frame and sashB Gasket