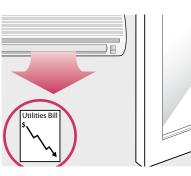

#### EXCELLENT THERMAL INSULATION

- Heavily reduced electricity bills
- Prevents heat transfer from inside to outside thereby reducing energy expended to cool your room